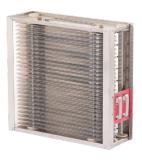

### TECHNICAL SPECIFICATIONS

| MODEL CODE | DESCRIPTION | L x H x W (mm)  | MAX AIRFLOW (m³/h) | ACCUMULATION<br>CAPACITY (g) | WEIGHT (kg) |
|------------|-------------|-----------------|--------------------|------------------------------|-------------|
| A00003     | 155/R       | 644 x 342 x 115 | 1300               | 250                          | 5,4         |
| A00006     | 115 3 R     | 544 x 405 x 115 | 1200               | 225                          | 5,5         |
| B00458     | 115/3/D     | 544 x 405 x 195 | 2400               | 450                          | 10,5        |
| B00475     | 75 D        | 444 x 405 x 195 | 1800               | 350                          | 10,5        |
| B00319     | P 50 D      | 344 x 342 x 195 | 1100               | 250                          | 8,1         |