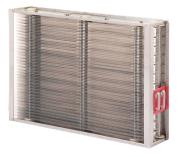

### TECHNICAL SPECIFICATIONS

| MODEL CODE | DESCRIPTION | L x H x W (mm)  | MAX AIRFLOW (m³/h) | ACCUMULATION<br>CAPACITY (g) | WEIGHT (kg) |
|------------|-------------|-----------------|--------------------|------------------------------|-------------|
| A00003     | 155/R       | 644 x 342 x 115 | 1300               | 250                          | 5,4         |
| A00006     | 115 3 R     | 544 x 405 x 115 | 1200               | 225                          | 5,5         |
| B00458     | 115/3/D     | 544 x 405 x 195 | 2400               | 450                          | 10,5        |
| B00475     | 75 D        | 444 x 405 x 195 | 1800               | 350                          | 10,5        |
| B00319     | P 50 D      | 344 x 342 x 195 | 1100               | 250                          | 8,1         |