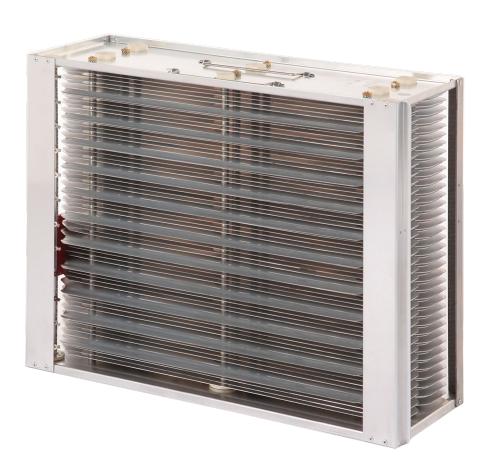

The features of these filters are the capacity to capture a large quantity of pollutants and at the same time they maintain very high and constant filtration efficiencies. Thanks to a low pressure drop they guarantee a low energy consumption. The filter is manufactured in toughened aluminum without the built-in electronic circuit but with remote electrical supply, which can manage up to 6 filters at the same time.

### TECHNICAL SPECIFICATIONS

| MODEL CODE | DESCRIPTION | L x H x W (mm)  | MAX AIRFLOW (m³/h) | ACCUMULATION<br>CAPACITY (g) | WEIGHT (kg) |
|------------|-------------|-----------------|--------------------|------------------------------|-------------|
| A00003     | 155/R       | 644 x 342 x 115 | 1300               | 250                          | 5,4         |
| A00006     | 115 3 R     | 544 x 405 x 115 | 1200               | 225                          | 5,5         |
| B00458     | 115/3/D     | 544 x 405 x 195 | 2400               | 450                          | 10,5        |
| B00475     | 75 D        | 444 x 405 x 195 | 1800               | 350                          | 10,5        |
| B00319     | P 50 D      | 344 x 342 x 195 | 1100               | 250                          | 8,1         |