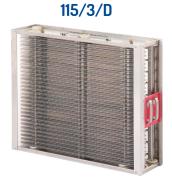

### TECHNICAL SPECIFICATIONS

| MODEL CODE | DESCRIPTION | L x H x W (mm)  | MAX AIRFLOW (m³/h) | ACCUMULATION<br>CAPACITY (g) | WEIGHT (kg) |
|------------|-------------|-----------------|--------------------|------------------------------|-------------|
| A00003     | 155/R       | 644 x 342 x 115 | 1300               | 250                          | 5,4         |
| A00006     | 115 3 R     | 544 x 405 x 115 | 1200               | 225                          | 5,5         |
| B00458     | 115/3/D     | 544 x 405 x 195 | 2400               | 450                          | 10,5        |
| B00475     | 75 D        | 444 x 405 x 195 | 1800               | 350                          | 10,5        |
| B00319     | P 50 D      | 344 x 342 x 195 | 1100               | 250                          | 8,1         |