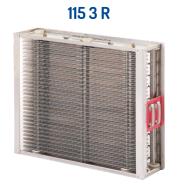

### TECHNICAL SPECIFICATIONS

| MODEL CODE | DESCRIPTION | L x H x W (mm)  | MAX AIRFLOW (m³/h) | ACCUMULATION<br>CAPACITY (g) | WEIGHT (kg) |
|------------|-------------|-----------------|--------------------|------------------------------|-------------|
| A00003     | 155/R       | 644 x 342 x 115 | 1300               | 250                          | 5,4         |
| A00006     | 115 3 R     | 544 x 405 x 115 | 1200               | 225                          | 5,5         |
| B00458     | 115/3/D     | 544 x 405 x 195 | 2400               | 450                          | 10,5        |
| B00475     | 75 D        | 444 x 405 x 195 | 1800               | 350                          | 10,5        |
| B00319     | P 50 D      | 344 x 342 x 195 | 1100               | 250                          | 8,1         |