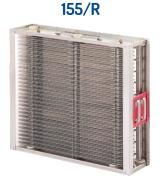

### TECHNICAL SPECIFICATIONS

| MODEL CODE | DESCRIPTION | L x H x W (mm)  | MAX AIRFLOW (m³/h) | ACCUMULATION<br>CAPACITY (g) | WEIGHT (kg) |
|------------|-------------|-----------------|--------------------|------------------------------|-------------|
| A00003     | 155/R       | 644 x 342 x 115 | 1300               | 250                          | 5,4         |
| A00006     | 115 3 R     | 544 x 405 x 115 | 1200               | 225                          | 5,5         |
| B00458     | 115/3/D     | 544 x 405 x 195 | 2400               | 450                          | 10,5        |
| B00475     | 75 D        | 444 x 405 x 195 | 1800               | 350                          | 10,5        |
| B00319     | P 50 D      | 344 x 342 x 195 | 1100               | 250                          | 8,1         |