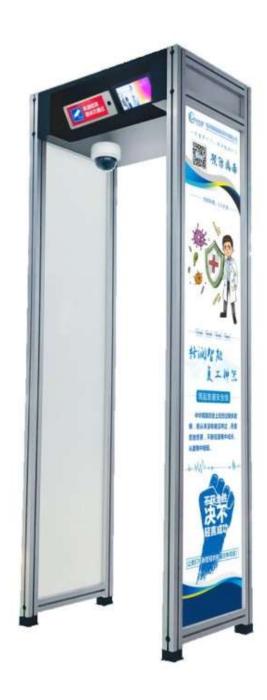

### What is infrared thermal imaging?

It passively receives the infrared radiation (heat) emitted by the target and converts this heat into a visual image with temperature data.

# **Product advantage:**

## **SAFE**

Non-contact detection suitable for various working environments.

## **FAST**

Surface measurement does not require point by point scanning; which can improve the working efficiency at the millisecond

# **NO MISSING**

Visualization image shows the whole temperature distribution and finds the problem points in real time.

- ·Non-contact temperature measurement
- ·High precision
- ·Fast temperature measurement
- ·Over temperature alarm

### **Product features:**

- 1. It is used for crowded occasions to meet the requirements of fast pass.
- 2. Door structure, stable and be